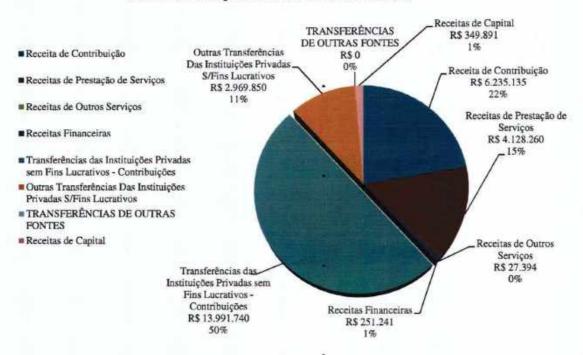

es Privadas<br>S/ Fins Lucrativos           | 74:        | 2.989.849  | 10,62%                           | 2.530.850  |
| TRANSFERÊNCIAS DE<br>OUTRAS FONTES                                                 | 1.600.000  | #          | -                                | -          |
| Receitas de Capital                                                                | 851.985    | 349.891    | 1,25%                            | 70.000     |
| Mobilização de Recursos<br>Financeiros                                             |            |            | i.                               | 1.924.884  |
| TOTAIS                                                                             | 22,400.158 | 27.953.511 | 100%                             | 26.867.354 |

Gráfico 11: Principais Recursos





Em relação à Receita Total, as receitas que tem a maior representatividade são: Transferências das Instituições Privadas sem Fins Lucrativos - Contribuições 50,05%, Receita de Contribuição 22,31%, Receitas de Prestação de Serviços 14,77% e Outras Transferências das Instituições Privadas S/Fins Lucrativos 10,62%. As outras receitas tem representatividade abaixo de 10%.

Gráfico 12: Evolução da Receita

# Evolução da Receita



Em 2019 tivemos aumento de 24,79% em nossas receitas em comparação ao ano de 2018, com destaque para as Receitas de Contribuição com 22,31% de aumento, além das alterações no método de apuração de custos, às quais foram implantadas com vistas à alinhar os processos do Sesc às Normas Brasileiras de Contabilidade, assim recursos anteriormente extra orçamentários passa