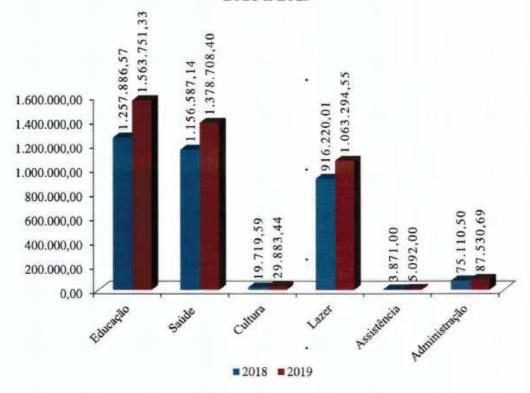

das Receitas d | e Serviços 2018 x 2019 |          |
|---------------|------------------------|------------------------|----------|
| Programa      | 2018                   | 2019                   | Variação |
| Educação      | 1.257.886,57           | 1.563.751,33           | 24,32%   |
| Saúde         | 1.156.587,14           | 1.378.708,40           | 19,20%   |
| Cultura       | 19.719,59              | 29.883,44              | 51,54%   |
| Lazer         | 916.220,01             | 1.063.294,55           | 16,05%   |
| Assistência   | 3.871,00               | 5.092,00               | 31,54%   |
| Administração | 75.110,50              | 87.530,69              | 16,54%   |
| Total         | 3.431.412,81           | 4.130.279,41           | 20,37%   |

Gráfico 8: Receitas de Serviços





Receitas de Serviços são os valores cobrados da clientela para usufruírem de alguns serviços do Sesc, no comparativo 2018 x-2019 foi registrado um aumento de 20,37%, motivado pela boa frequência da clientela nas academias, nos restaurantes e na abertura de mais uma turma na Escola Sesc. Importante destacar que os valores cobrados são totalmente acessíveis aos clientes, conforme preconizam as diretrizes institucionais, vide o resultado do indicador % de participação da Receita de Serviços (tópico 3.3.5), sendo entendidos como uma taxa educativa, não contrapondo os normativos institucionais.

## 4. GOVERNANÇA

### 4.1. Descrição das Estruturas de Governança

Estrutura de Governança, conforme estabelece a Legislação do Sesc:

Do Conselho Regional (CR)

O Conselho Regional tem jurisdição em