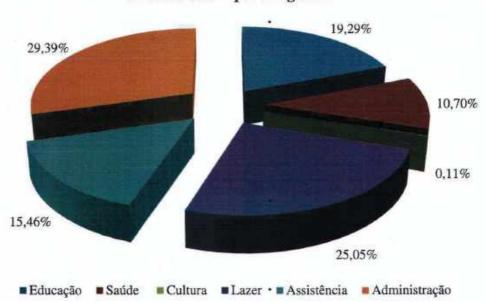

ia despesas de Pessoal e Encargos e uso de Bens e Serviços.

Quadro 11: Receitas por Programa

| Rec           | ceitas 2019 – por Programa | 12 2 2 1 8 2 1 |
|---------------|----------------------------|----------------|
| Programa      | Valor                      | %              |
| Educação      | 5.393.612,61               | 19,29%         |
| Saúde         | 2.990.228,90               | 10,70%         |
| Cultura       | 29.543,44                  | 0,11%          |
| Lazer         | 7.003.208,53               | 25,05%         |
| Assistência   | 4.322.586,75               | 15,46%         |
| Administração | 8.214.331,00               | 29,39%         |
| Total         | 27.953.511,23              | 100,00%        |

Gráfico 6: Receitas por Programa

Receitas 2019 - por Programa



Quadro 12: Variação das Receitas

| riação das Receitas po | r Programa 2018 x 201                                                                             | 9                                                                                                                                                                                                                                 |
|------------------------|---------------------------------------------------------------------------------------------------|-----------------------------------------------------------------------------------------------------------------------------------------------------------------------------------------------------------------------------------|
| 2018                   | 2019