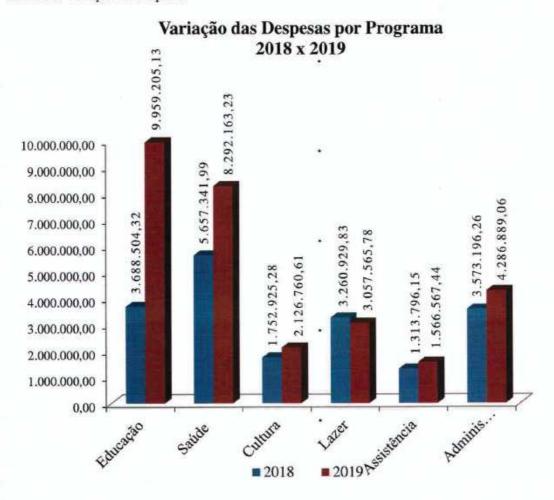

as por Programa

# Despesas 2019 - por Programa



Quadro 10: Variação das Despesas

|               |               | Programa 2018 x 2019 |          |
|---------------|---------------|----------------------|----------|
| Programa      | 2018          | 2019                 | Variação |
| Educação      | 3.688.504,32  | 9.959.205,13         | 170,01%  |
| Saúde         | 5.657.341,99  | 8.292.163,23         | 46,57%   |
| Cultura       | 1.752.925,28  | . 2.126.760,61       | 21,33%   |
| Lazer         | 3.260.929,83  | 3.057.565,78         | -6,24%   |
| Assistência   | 1.313.796,15  | 1.566.567,44         | 19,24%   |
| Administração | 3.573.196,26  | 4.286.889,06         | 19,97%   |
| Total         | 19.246.693,83 | 29.289.151,25        | 52,16%   |

Gráfico 5: Variação das Despesas



No tocante às despesas, o Sesc Regional Amapá mantém o que é definido em seus regulamentos, no sentido de concentrar a maior parte dos valores nas áreas finalísticas, as despesas do Programa Administração representando 14,64% do total de recursos desembolsados. As despesas de Educação (34%) e Saúde (28,31) são as mais representativas no Regional, em função do custo de manutenção da Escola Sesc, de 04 Unidades do Sesc Ler, de 02 Restaurantes, 03 clínicas odontológicas fixas e 02 móveis,

além da Unidade móvel Saúde Mulher, sendo serviços muito onerosos ao Sesc, mas que desenvolvem um trabalho significativo e com muitos benefícios à sociedade.

A variação da despesa foi motivada pela entrada dos recursos extra orçamentários, daí o aumento significativo no Programa Educação, em função da en