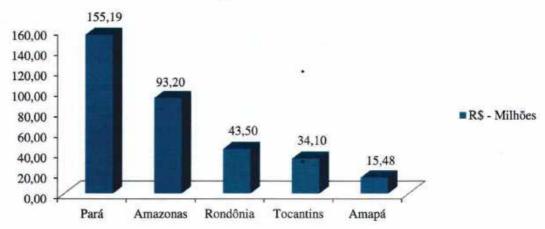

O Estado do Amapá contabilizou em 2017 um PIB de R\$ 15,48 bilhões, este montante representou 1,7% de crescimento do Produto Interno Bruto (PIB) no Estado, superando a média nacional de 1,3% naquele ano. O desempenho deixou a economia amapaense em 5° lugar na Região norte, atrás do Pará (R\$ 155,19 bi), Amazonas (93,2 bi), Rondônia (R\$ 43,5 bi) e Tocantins (R\$ 34,1 bi).

Gráfico 2: PIB Região Norte

O maior destaque foi o setor primário que apresentou crescimento na variação da produção de 7%, sendo a soja, com 25,6%, o produto que mais contribuiu para a elevação desse índice. O grão vem apresentando crescimento na quantidade produzida (28,5%) e no valor da produção (30,4%)<sup>9</sup>.