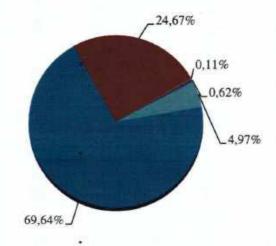

| 16.251.739    |
| Uso de Bens e Serviços                                       | 5.784.089  | 7.224.792  | 24,67%                          | 9.851.279     |
| Despesas Financeiras                                         | 29.841     | 30.901     | 0,11%                           | 28.000        |
| Transferências a<br>Instituições Privadas -<br>Contribuições | 269.822    | 181.427    | 0,62%                           | 177.145       |
| DESPESAS DE<br>CAPITAL                                       | 376.140    | 1.455.045  | 4,97%                           | 559.191       |
| TOTAIS                                                       | 19.246.693 | 29.289.151 | 100%                            | 26.867.354,00 |

Gráfico 13: Principais Despesas

#### Principais Despesas





Em 2019 nossa despesa total foi de R\$ 29.289.151, dividida da seguinte forma: Pessoal e Encargos R\$ 20.396.984 (69,64%), Uso de Bens e Serviços R\$ 7.224.792 (24,67%), Despesas Financeiras R\$ 30.901 (0,11%), Transferências a Instituições Privadas — Contribuições R\$ 181.427 (0,62%) e Despesas de Capital de R\$ 1.455.045 (4,97%), conforme a seguir:

Gráfico 14: Evolução da Despesa

# Evolução da Despesa



Em 2019 tivemos aumento de 52,18% em nossas despesas comparado ao ano de 2018, também em função da contabilização dos recursos extra orçamentários, o que ocasionou na alteração do registro das Despesas e das Receitas.

5.4.1. Principais Contratos Firmados

Quadro 34: Contratos firmados

| Contrato/ano    | Objeto