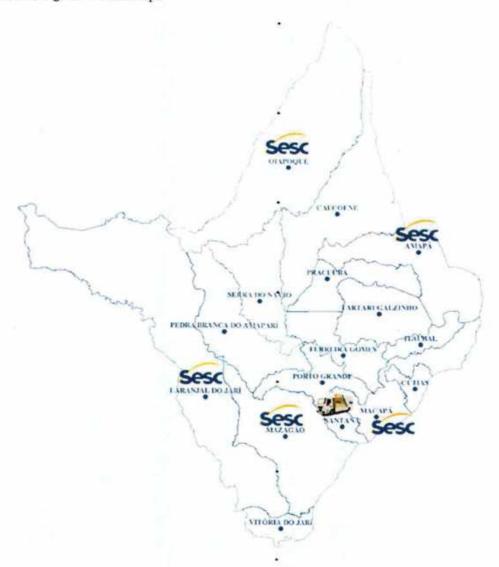

### 2.1.2. Alcance e abrangência da Administração Regional

Figura 1: Abrangência - Sesc Amapá

|                                                              |                                                                                                                                                                                                                                                                             | Unidades Fixas   |                    |                                                              |
|--------------------------------------------------------------|-----------------------------------------------------------------------------------------------------------------------------------------------------------------------------------------------------------------------------------------------------------------------------|------------------|--------------------|--------------------------------------------------------------|
| Nome                                                         | Atividades desenvolvidas                                                                                                                                                                                                                                                    | Responsável      | Telefone           | Endereço                                                     |
| CENTRO DE<br>ATIVIDADES E<br>ADMINISTRATIVO<br>DO SESC ARAXÁ | Educação em Ciências e Humanidades Nutrição/Saúde Bucal Educação em Saúde Cuidado Terapêutico Artes Cênicas/Artes Visuais Música/Literatura Audiovisual/Biblioteca Desenvolvimento Físico Esportivo Recreação Segurança Alimentar e Apoio Social Trabalho Social com Grupos | Jamerson Arlan   | (96) 3241-<br>4440 | Rua Jovino Dinoá, 4311 – Beirol<br>- 68902-030 – Macapá - AP |
| ESCOLA SESC<br>ANTONIO<br>OLIVEIRA SANTOS                    | Educação Infantil Ensino Fundamental Educação de Joyens e Adultos. Educação Complementar Cursos de Valorização Social Nutrição/Saúde Bucal Educação em Saúde Biblioteca                                                                                                     | Ana Paula Santos | (96) 3241-         | Rua Jovino Dinoá, 4311 – Beirol<br>- 68902-030 – Macapá - AP |
| SESC CENTRO                                                  | Nutrição/Saúde Bucal Educação em Saúde Artes Cênicas/Música Literatura/Biblioteca Desenvolvimento Físico Esportivo Recreação                                                                                                                                                | Tayuana Bastos   | (96) 3214-<br>1310 | Tiradentes, 998 – Centro - 68906-<br>380 – Macapá-AP         |

O Sesc Regional Amapá buscou estar presente nos principais municípios do estado, contando com três unidades fixas na capital com oferta de serviços nos Programas de Educação, Saúde, Cultura, Lazer e Assistência, sempre garantindo a oferta preferencial aos trabalhadores do comércio e seus familiares. Nas ofertas prioritárias destacamos as Atividades de Educação Infantil, Ensino Fundamental, Nutrição, Saúde Bucal e Desenvolvimento Físico-Esportivo. O regional também possui quatro unidades do Sesc Ler, localizadas estrategicamente nos munícipios de Mazagão, Oiapoque, Amapá e Laranjal do Jari (vide figura 01), às quais ofertam sistematicamente as Atividades de Educação de Jovens e Adultos e Educação Complementar (projeto PHE) voltadas às comunidades de baixa renda, haja vista não haver serviço de matrículas e comércio estruturado para categorização dos trabalhadores do comércio naquelas localidades; além das atividades sistemáticas, também são levados projetos diversos, tais como o Circuito Sesc de Corridas, Caravana de Ciências e Caravana Sesc das Artes, garantindo a maior oferta de serviços à comunidade.

Além das unidades fixas, o Regional conta com cinco unidades móveis que levam seus serviços à comunidade, sendo duas unidades do Odontosesc, duas do Bibliosesc e a unidade Saúde Mulher, que em 2019 realizou sua primeira saída da capital, estando instalada no município de Santana.