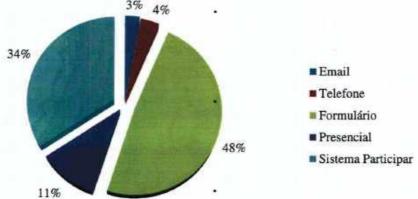

res sempre que não forem solucionadas pelo atendimento habitual e quaisquer outros pontos de atendimento relativos às atividades da instituição, dando encaminhamento aos procedimentos necessários para a solução dos problemas suscitados, com retorno aos interessados. Guardar tigilo referente a informações levadas

ao seu conhecimento, no exercício de suas funções. No caso de manifestações internas o ouvidor tratará de casos excepcionais, que não foram resolvidos de forma esclarecedora pelo coordenador do setor responsável, seja por limitação de autoridade, ou devido a outros fatores.

Os gráficos abaixo demonstram o total de manifestações e as formas de contatos utilizadas pela clientela.

Gráfico 9: Ouvidoria - Manifestações

# Manifestações



Gráfico 10: Ouvidoria - Formas de Contato





Nota-se uma grande tendência nos atendimentos, sendo o contato principal através do formulário e serem reclamações, o que mostra que o cliente que visita as

Unidades entende que existe um canal para ouvir sua insatisfação, quer seja com um serviço ofertado ou qualquer outro assunto. O contato via email é o que tem menor procura pela clientela, muito em função do Sistema Participar cumprir esse papel de acesso digital.

### 4.4.2. Mecanismos de transparência sobre a atuação da unidade

Em formato PDF, as informações são disponibilizadas no site do Regional Sesc Amapá (www.sescamapa.com.br) na aba 'Transparência', seção "Institucional" através do link. https://www.sescarnapa.combr/insifiucional/transparência, os seguintes documentos: dirigentes, corpo técnico, estrutura remuneratória, org