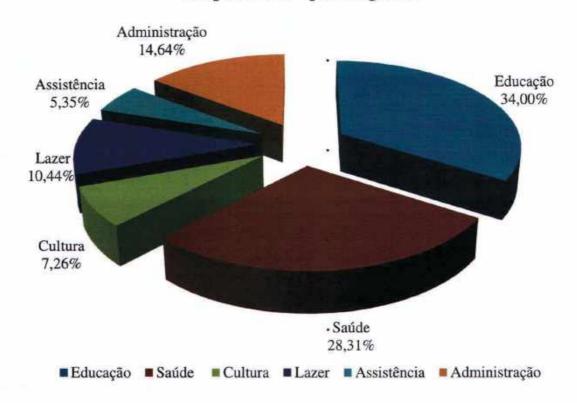

cia, em diversas Atividades, empreendendo recursos para a que as ações tenham qualidade e sejam acessíveis ao público.

Quadro 9: Despesas por Programa

| Des           | pesas 2019 – por Programa | BAR BY BE |
|---------------|---------------------------|-----------|
| Programa      | Valor                     | %         |
| Educação      | 9.959.205,13              | 34,00%    |
| Saúde         | 8.292.163,23              | 28,31%    |
| Cultura       | 2.126.760,61              | 7,26%     |
| Lazer         | 3.057.565,78              | 10,44%    |
| Assistência   | 1.566.567,44              | 5,35%     |
| Administração | 4.286.889,06              | 14,64%    |
| Total         | 29.289.151,25             | 100,00%   |

Gráfico 4: Despesas por Programa

# Despesas 2019 - por Programa



Quadro 10: Variação das Despesas

|               |               | Programa 2018 x 2019 |          |
|---------------|---------------|----------------------|----------|
| Programa      | 2018          | 2019                 | Variação |
| Educação      | 3.688.504,32  | 9.959.205,13         | 170,01%  |
| Saúde         | 5.657.341,99  | 8.292.163,23         | 46,57%   |
| Cultura       | 1.752.925,28  | . 2.126.760,61       | 21,33%   |
| Lazer         | 3.260.929,83  | 3.057.565,78         | -6,24%   |
| Assistência   | 1.313.796,15  | 1.566.567,44         | 19,24%   |
| Administração | 3.573.196,26  | 4.286.889,06         | 19,97%   |
| Total         | 19.246.693,83 | 29.289.151,25        | 52,16%   |

Gráfico 5: Variação das Despesas



No tocante às despesas, o Sesc Regional Amapá m