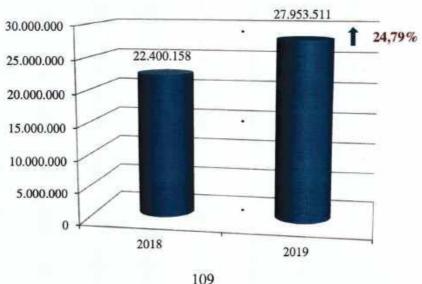

0.000     |
| Mobilização de Recursos<br>Financeiros                                             |            |            | i.                               | 1.924.884  |
| TOTAIS                                                                             | 22,400.158 | 27.953.511 | 100%                             | 26.867.354 |

Gráfico 11: Principais Recursos





Em relação à Receita Total, as receitas que tem a maior representatividade são: Transferências das Instituições Privadas sem Fins Lucrativos - Contribuições 50,05%, Receita de Contribuição 22,31%, Receitas de Prestação de Serviços 14,77% e Outras Transferências das Instituições Privadas S/Fins Lucrativos 10,62%. As outras receitas tem representatividade abaixo de 10%.

Gráfico 12: Evolução da Receita

# Evolução da Receita



Em 2019 tivemos aumento de 24,79% em nossas receitas em comparação ao ano de 2018, com destaque para as Receitas de Contribuição com 22,31% de aumento, além das alterações no método de apuração de custos, às quais foram implantadas com vistas à alinhar os processos do Sesc às Normas Brasileiras de Contabilidade, assim recursos anteriormente extra orçamentários passam agora a compor o orçamento do Regional, o que justifica o aumento de 50,05% nas Transferências das Instituições Privadas sem Fins Lucrativos – Contribuições e a inclusão das Outras Transferências Das Instituições Privadas S/Fins Lucrativos, que não existiam em anos anteriores.

Quadro 33: Principais Despesas

| Principais Despesas (em<br>milhares de reais)                | 2018       | 2019       | Representatividade<br>em %