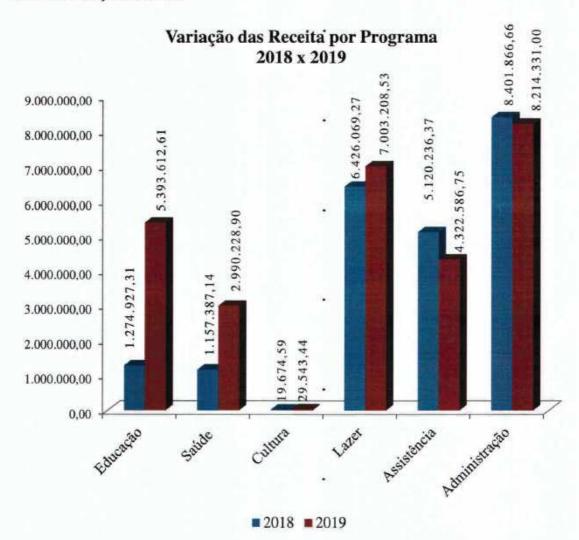

|
| 22.400.161,34          | 27.953.511,23                                                                                     | 24,79%                                                                                                                                                                                                                            |
|                        | 2018<br>1.274.927,31<br>1.157.387,14<br>19.674,59<br>6.426.069,27<br>5.120.236,37<br>8.401.866,66 | 1.274.927,31       5.393.612,61         1.157.387,14       2.990.228,90         19.674,59       29.543,44         6.426.069,27       7.003.208,53         5.120.236,37       4.322.586,75         8.401.866,66       8.214.331,00 |

Gráfico 7: Variação das Receitas



Para se fazer uma análise das Receitas do exercício é importante discriminar o que são Receitas Totais e o que são Receitas de Serviços. No demonstrativo total as

receitas estão no valor de R\$ 27.953.511,23, que são as Receitas de Serviços, de Contribuições, de Transferências e Receitas de Capital, o aumento delas se deu principalmente em função do aumento da Contribuição para o Sesc, e da entrada dos recursos extra orçamentários; o total de recursos que passaram a ser computador no orçamento do Regional no exercício foi R\$ 7.049.134,46, valores estes que impactaram os comparativos de Receitas e Despesas, mas que trouxeram maior clareza para a prestação de contas do Sesc.

Quadro 13: Receitas de Serviços

| · V           | ariação das Receitas d | e Serviços 2018 x 2019 |          |
|