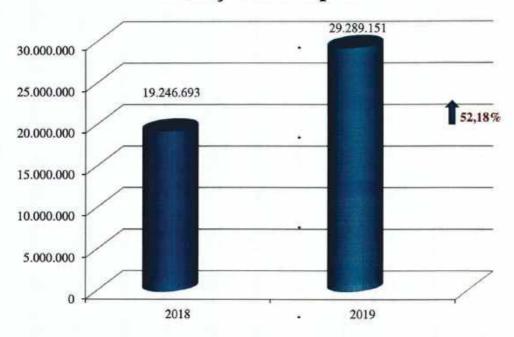

# Composição do PIB Amapá

O ano de 2019 termina com um saldo positivo para o Amapá da ordem de 0,52%, com relação ao ano anterior. Foram 352 postos de trabalho com carteira assinada. O Comércio foi o destaque com um acréscimo de 711 novos empregos, correspondendo ao aumento de 2,9% no estoque de empregos do setor, a Construção Civil e o setor de Serviços, no entanto, registraram resultados negativos. O setor que vem crescendo ao longo dos anos é a Agropecuária que acrescentou um saldo de 62 novas contratações. Em termos gerais houve crescimento e aumento no nível de emprego e renda no Estado.