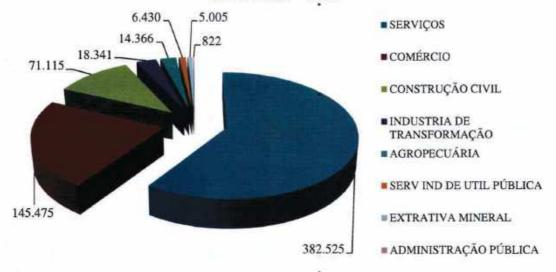

De acordo com o Cadastro Geral de Empregados e Desempregados - ME/CAGED, o emprego celetista no Brasil em 2019, apresentou uma expansão de 21,63% em relação ao ano de 2018. Foram criados 644.079 novos postos de trabalho contra 529.554 do ano anterior. Os dados também mostraram um saldo positivo no nível de emprego nos 8 (oito) setores econômicos. O setor que apresentou maior saldo foi o de Serviços (+382.525), (Gráfico nº 2), representado por 6.966.824 admissões e 6.584,299 desligamentos, acrescentando +2,22% sobre o ano anterior.

O setor do Comércio somou 3.996.673 admissões e 3.851.198 desligamentos, resultando no saldo de (+145.475) postos de trabalho e crescimento de +1,61% sobre o ano de 2018. Construção Civil (+71.115), Indústria de transformação (+18.341), Agropecuária (+14.366), Serviços Industriais de Utilidade Pública (+6.430), Extrativa Mineral (+5.005) e Administração Pública (+822), completaram o painel dos resultados apurados em 2019<sup>6</sup>. Na média anual de desempregados ocorreu um recuo, contabilizando 11,9%, contra 12,3% do ano anterior. "Porém, na comparação com o menor ponto da série, quando atingiu 6,8 milhões em 2014, a população sem trabalho quase dobrou, crescendo 87,7% em cinco anos", disse o IBGE. Foram 12,6 milhões de desocupados em média no ano de 2019, um recuo de 1,7% ou 215 mil pessoas a menos, em relação a 2018.

Gráfico 1: Saldo de empregos - 2019

BRASIL - Saldo de empregos celetistas por atividade econômica - 2019

<sup>&</sup>lt;sup>6</sup> Brasil gera mais de 644 mil novos postos de trabalho em 2019. Disponível em: < http://trabalho.gov.br>, Acesso em 11/02/2020.