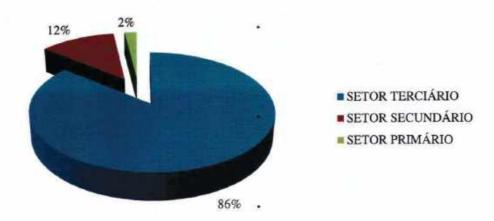

A participação do PIB entre os setores econômicos no Amapá se configura da seguinte forma: 86% voltado para o Setor Terciário, 12% do Setor Secundário e 2% para o Setor primário, (Gráfico nº 4). Sua contribuição para a riqueza nacional é de 0,2%, e para a Região Norte representa uma participação de 4,5%. As atividades de comércio e serviços têm, nos últimos anos, superado a administração pública na geração de empregos, o setor teve considerável crescimento com a criação da Área Livre Comércio de Macapá e Santana (ALCMS) em 1991, pela SUFRAMA (Superintendência da Zona Franca de Manaus)<sup>10</sup>.